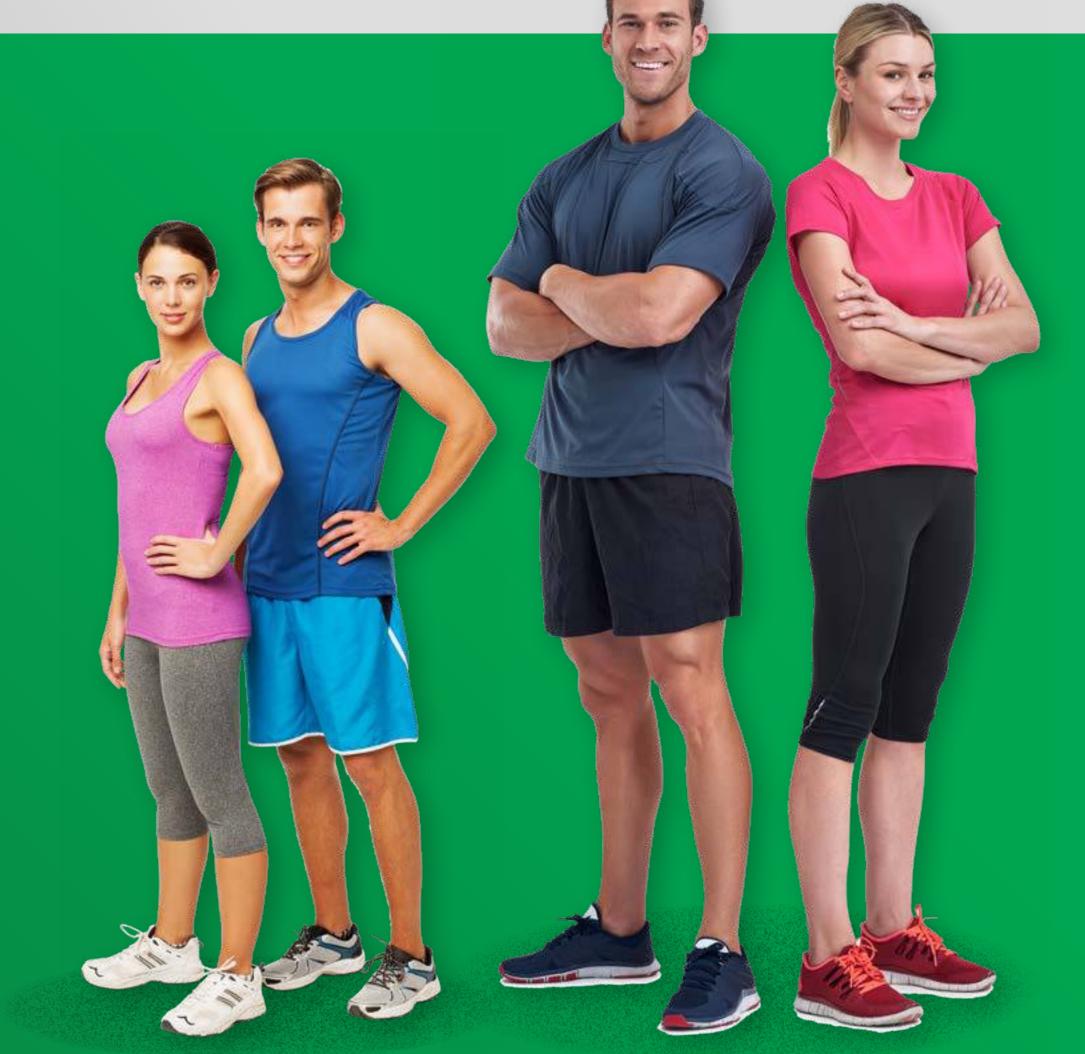

# DRESS GODE

Tops that meet the top of the shorts or pants and do not expose excessive amounts of midriff, back or chest/cleavage

#### **Bottoms**

Shorts/pants that provide adequate coverage of the buttocks

#### **Footwear**

Appropriate athletic shoes (i.e., tennis, running, court, cross-training, minimalist footwear)