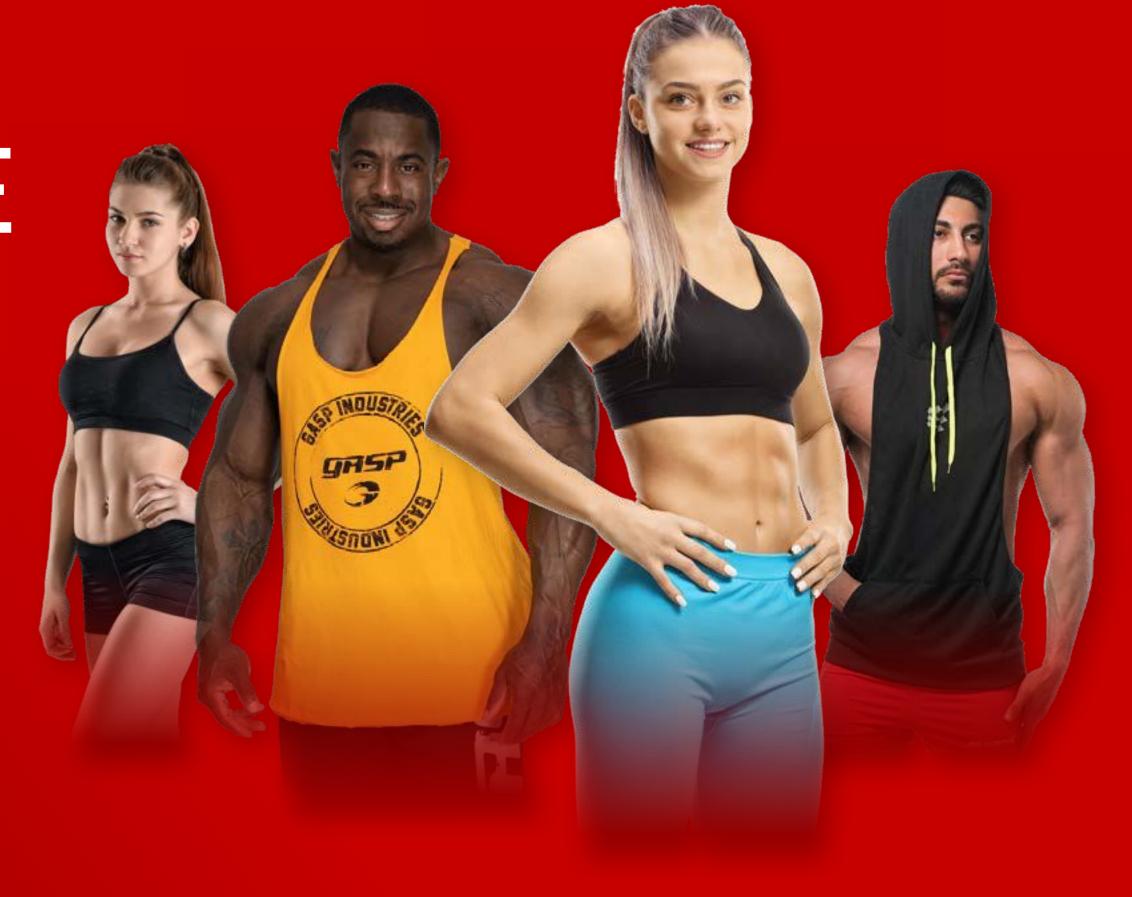

#### Tops

Tops or shirts that expose undergarments, midriff or excessive amounts of back or chest/cleavage (i.e., backless, custom or muscle tanks)

### **Bottoms**

Swimwear, saggy pants or shorts exposing any portion of the buttocks or undergarments while exercising

#### **Footwear**

Bare feet, open-toed shoes (e.g., flip flops, sandals), high heels or clogs