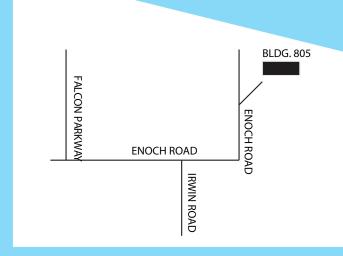

| Daily | \$50  |
|-------|-------|
| Wkend | \$100 |

SUMO SUIT KIT

Daily \$75

Wkend

\$150

All equipment is picked up and returned to Bldg. 805 near the RV Storage Lot. Prices are subject to change. Cleaning Policy: Customers shall return equipment in the same condition as when it was checked out; a \$50 cleaning fee will be charged for items returned wet, visibly soiled/not cleaned.