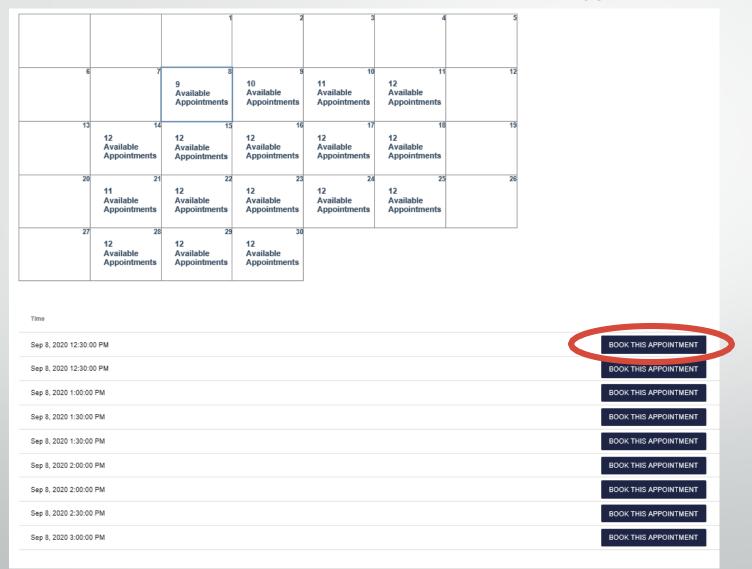

#### Find and select a date with available times

### Select a time and click on 'Book This Appointment'