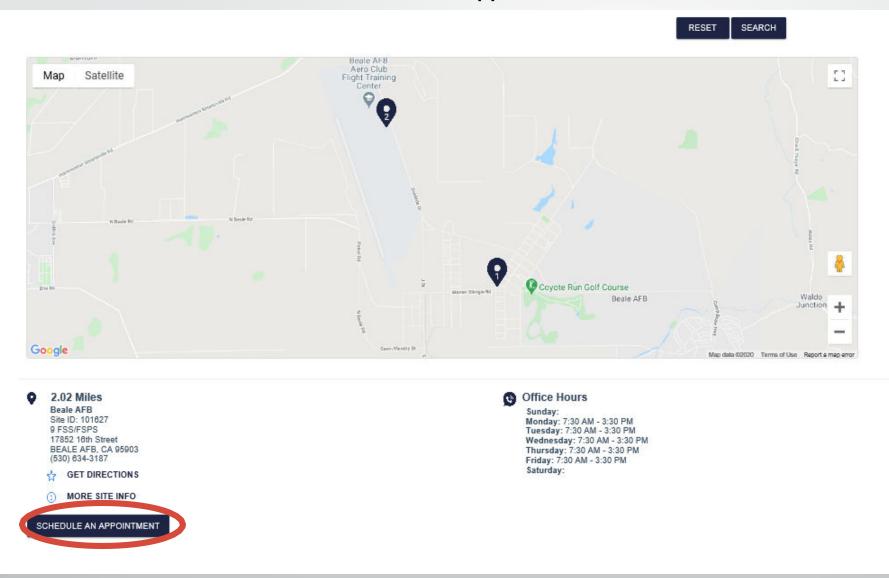

| Begin Time                            | End Time   |                                 |                       |            |
| Date Range                |                                    |                                       |            |                                 |                       |            |
| Begin Date                |                                    | End Date                              | Ē          |                                 |                       |            |
| Se                        | elect 'Searc                       | ch for Site by Ac                     | ldress'    | RESET                           |                       |            |



### Click on 'Select' for Beale AFB 9 FSS/FSPS



### Click on 'Schedule An Appointment'



#### Find and select a date with available times



### Select a time and click on 'Book This Appointment'



## Fill out required information (first four lines)

### Book Appointment for: Sep 8, 2020 12:30:00 PM

|  | First Name *                            |  |
|--|-----------------------------------------|--|
|  | John                                    |  |
|  | Last Name *                             |  |
|  | Doe                                     |  |
|  | Phone Number *                          |  |
|  | 555-555-5555                            |  |
|  | Email *                                 |  |
|  | john.doe@gmail.com                      |  |
|  |                                         |  |
|  | Sponsor's Personnel Type                |  |
|  | Sponsor's Personnel Type<br>A