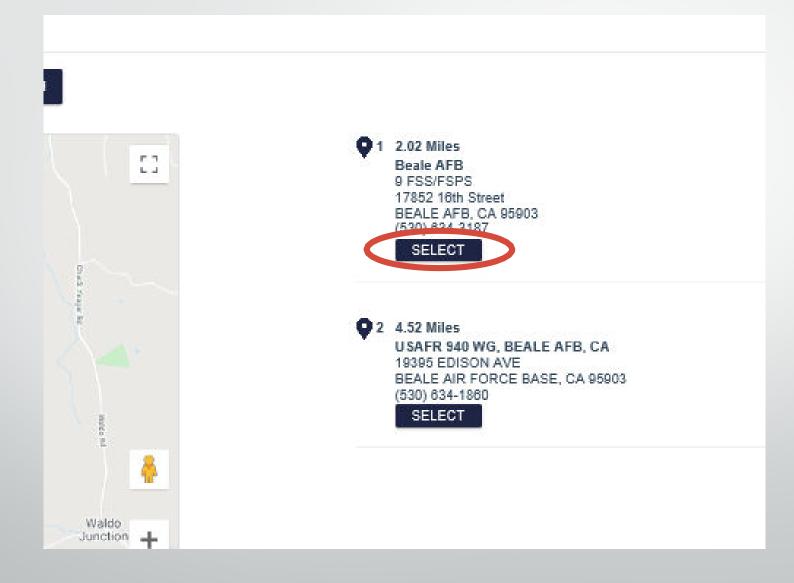

me           | nts 🔿 Walk-Ins                     | Begin Time                            | End Time   |                                 |                       |            |
| Date Range                |                                    |                                       |            |                                 |                       |            |
| Begin Date                |                                    | End Date                              | Ē          |                                 |                       |            |
| Se                        | elect 'Searc                       | ch for Site by Ac                     | ldress'    | RESET                           |                       |            |



### Click on 'Select' for Beale AFB 9 FSS/FSPS



### Click on 'Schedule An Appointment'



#### Find and select a date with available times



### Select a time and click on 'Book This Appointment'



## Fill out required information (first four lines)

### Book Appointment for: Sep 8, 2020 12:30:00 PM

|  | First Name *                            |  |
|--|-----------------------------------------|--|
|  | John                                    |  |
|  | Last Name *                             |  |
|  | Doe                                     |  |
|  | Phone Number *                          |  |
|  | 555-555-5555                            |  |
|  | Email *                                 |  |
|  | john.doe@gmail.com                      |  |
|  |                                         |  |
|  | Sponsor's Personnel Type