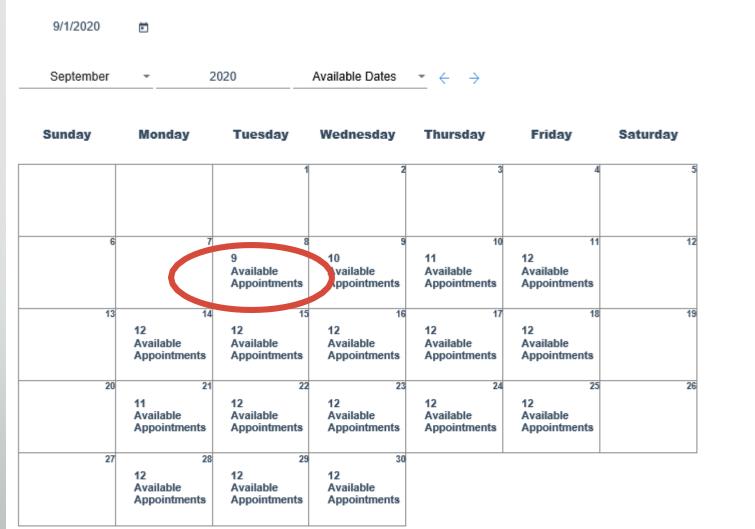

d Time   |                                 |                       |            |
| Date Range                |                                    |                                       |            |                                 |                       |            |
| Begin Date                |                                    | End Date                              | Ē          |                                 |                       |            |
| Se                        | elect 'Searc                       | ch for Site by Ac                     | ldress'    | RESET                           |                       |            |



### Click on 'Select' for Beale AFB 9 FSS/FSPS



### Click on 'Schedule An Appointment'



#### Find and select a date with available times



### Select a time and click on 'Book This Appointment'



## Fill out required information (first four lines)

### Book Appointment for: Sep 8, 2020 12:30:00 PM

|  | First Name *                            |  |
|--|-----------------------------------------|--|
|  | John                                    |  |
|  | Last Name *                             |  |
|  | Doe                                     |  |
|  | Phone Number *                          |  |
|  | 555-555-5555                            |  |
|  | Email *                                 |  |
|  | john.doe@gmail.com                      |  |
|  |                                         |  |
|  | Sponsor's Personnel Type                |  |
|  | Sponsor's Personnel Type<br>Active Duty |  |
|  |