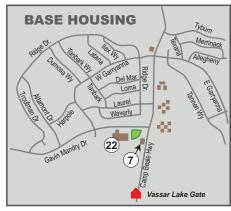

## 9 FSS FACILITY MAP

9 FSS Marketing 6249 C Street Beale AFB, CA 95903

FIRST CLASS
PRESORTED
POSTAGE & FEES PAID
MARYSVILLE, CA
PERMIT NO. 26