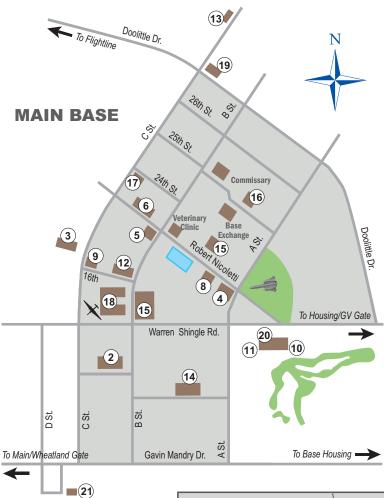

## 9 FSS FACILITY MAP

9 FSS Marketing 6249 C Street Beale AFB, CA 95903

FIRST CLASS
PRESORTED
POSTAGE & FEES PAID
MARYSVILLE, CA
PERMIT NO. 26