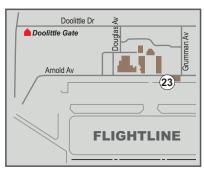

## 9 FSS FACILITY MAP

9 FSS Marketing 6249 C Street Beale AFB, CA 95903

FIRST CLASS
PRESORTED
POSTAGE & FEES PAID
MARYSVILLE, CA
PERMIT NO. 26