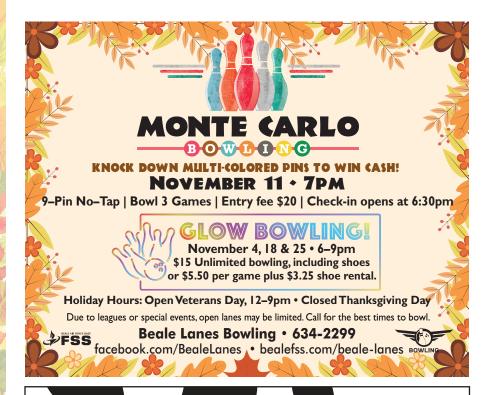

## COWABUNGA COCKTAILS IS HEADED YOUR WAY!

Recce Point Club will have an adult beverage cart driving through base housing selling specialty cocktails and other adult beverages.

Meet us at the stop closest to your house!
Find the route map on Facebook.com/ReccePointClub.
Friday, November 3, starting at 5:15pm.

Mon Alcoholic Kid's Punch \$2

Cash only!
IDs required.



Alcoholic Beverages

COWabunga Cocktail, \$5 MOOgarita \$5 Jack & Coke \$5 Beer or Wine \$3

Moos & Brews • 634-0936

www.BealeFSS.com/Moos-Brews • www.Facebook.com/BealeMoosAndBrews



#### **NOVEMBER 2023**

#### **SEE WHAT'S INSIDE**

| Turkey Irot 5k Run             | 2  | November Events Calendar 12    | -13 |
|--------------------------------|----|--------------------------------|-----|
| Venture Park / Rod & Gun