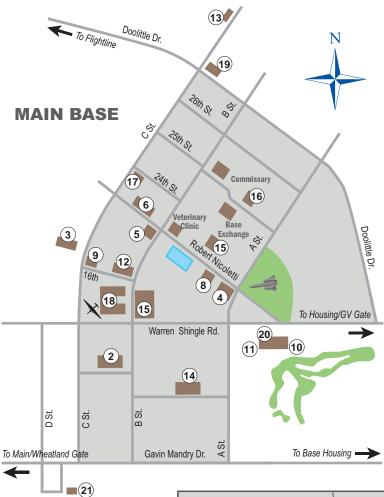

## 9FSS HOURS OF OPERATION

Aero Club 530-749-7696 23 Dragon's Lair 634-0896 11 Moos & Brews 634-0936 Yuba County Airport, Olivehurst Bldg 1060, Flightline 17440 Warren Shingle Road 9am-4pm W-Sun Simply to Go: 6am-8pm M-F 11am-7pm Aero Club Members 24/7 Breakfast: 6-8am M-F Closed holidays Closed holidays Lunch: 10:30am-1:30pm M-F 18 NAF Human Resources 634-2240 4:30-7pm M-F Dinner: 3 Airman Leadership School 634-3332 17852 16th Street 2401 C Street 12 Education Center 634-2525 7am-4pm M-F 7:30am-4:30pm 17849 16th Street Closed weekends/holidays/fam. days Closed weekends/holidays/fam. days 8am-3pm M-F 17 9 FSS Marketing Office 634-2275 Closed weekends/holidays/family days 4 Arts & Crafts Center 634-2294 6249 C Street 17651 Warren Shingle Road 7am-4pm 13 Fam Camp 634-3382 M-F 9am-4pm Tu-F 220 Cedar Lane Closed weekends/holidays/fam. days Closed weekends/holidays 9am-4pm M-F 19 Outdoor Adventure Center 634-2054 9am-12pm Sat 4 Auto Hobby Center 634-2296 17630 Doolittle Drive (Contact Camp Host) Sat, Sun, Hol 17651 Warren Shingle Road 9am-5pm M-F 7am-6pm M-F 7 Family Child Care 812-3117 9am-1pm Sat/Fam Davs 9am-3pm (no mechanic) Sat 5190 Camp Beale Hwy, Bldg. 3308 Closed Sundays/holidays Closed Sundays/holidays By appt. M-F 20 Recce Point Club 634-2833 634-2299 5 Beale Lanes 15 Fitness Center/Omni 634-2258 17440 Warren Shingle Road 17800 Robert Nicoletti Way 2418 B Street Office hours: 7:30am-4:30pm M-F 12-8pm M-F M-F Closed weekends/holidays/fam. days 5am-10pm 12-9pm Sat 8am-5pm Wkd/hol/fam days 21 Rod & Gun Club 788-2473 12-4pm Sun 14 Gold Country Inn 634-2953 7950 D Street Closed holidays/fam days 24112 A Street 9am-4pm W-Sun 6 Child Development Center 634-4717 Open 24/7 9am-1pm Fam Days 18000 Robert Nicoletti Way Closed holidays 12 Hub Zemke Library 634-2314 6:30am-5:30pm 17849 16th Street 5 Spare Time Grill 634-2304 Closed weekends/holidays/fam days M\_Th 17800 Robert Nicoletti Way 8am-6pm 7 Child & Youth Resource 634-4418 8am-4pm F 7am-2pm / 5-8pm M-F 5190 Camp Beale Hwv. Bldg. 3308 Sat Closed weekends/holidays/fam. days 9am-2pm 9am-3pm Closed Sundays/holiday/fam. days 10 Venture Park 788-0192 Closed weekends/holidays/fam days 16 Independence Cinema 634-3140 17440 Warren Shingle Road 8 Community Center 634-3140 W-Sun 25th Street, Bldg. # 2474 11am-6pm 17700 Robert Nicoletti Way (Doors open 30 min. prior) 7pm Closed holidays 12-8pm M-F 8 Information, Tickets, Tours 634-4882 22 Youth Programs 634-4953 Weekends 12-6pm 17700 Robert Nicoletti Wav 15160 Gavin Mandry Dr. Closed holidays/family days 11am-5pm 6:15am-6pm M-F 9 Contrails (DFAC) 634-2537 Closed wknds/holidays/fam. days Closed weekends/holidays/fam. days 17853 16th Street 2 Military & Family Readiness 634-2863 Simply to Go: 5:30am-7pm M-F 17800 B Street Simply to Go:7:30am-6:30pm Wkd/hol/fam day