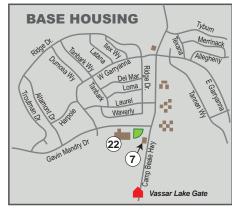

## 9FSS HOURS OF OPERATION

Aero Club 530-749-7696 23 Dragon's Lair 634-0896 11 Moos & Brews 634-0936 Yuba County Airport, Olivehurst Bldg 1060, Flightline 17440 Warren Shingle Road 9am-4pm W-Sun Simply to Go: 6am-8pm M-F 11am-7pm Aero Club Members 24/7 Breakfast: 6-8am M-F Closed holidays Closed holidays Lunch: 10:30am-1:30pm M-F 18 NAF Human Resources 634-2240 4:30-7pm M-F Dinner: 3 Airman Leadership School 634-3332 17852 16th Street 2401 C Street 12 Education Center 634-2525 7am-4pm M-F 7:30am-4:30pm 17849 16th Street Closed weekends/holidays/fam. days Closed weekends/holidays/fam. days 8am-3pm M-F 17 9 FSS Marketing Office 634-2275 Closed weekends/holidays/family days 4 Arts & Crafts Center 634-2294 6249 C Street 17651 Warren Shingle Road 7am-4pm 13 Fam Camp 634-3382 M-F 9am-4pm Tu-F 220 Cedar Lane Closed weekends/holidays/fam. days Closed weekends/holidays 9am-4pm M-F 19 Outdoor Adventure Center 634-2054 9am-12pm Sat 4 Auto Hobby Center 634-2296 17630 Doolittle Drive (Contact Camp Host) Sat, Sun, Hol 17651 Warren Shingle Road 9am-5pm M-F 7am-6pm M-F 7 Family Child Care 812-3117 9am-1pm Sat/Fam Davs 9am-3pm (no mechanic) Sat 5190 Camp Beale Hwy, Bldg. 3308 Closed Sundays/holidays Closed Sundays/holidays By appt. M-F 20 Recce Point Club 634-2833 634-2299 5 Beale Lanes 15 Fitness Center/Omni 634-2258 17440 Warren Shingle Road 17800 Robert Nicoletti Way 2418 B Street Office hours: 7:30am-4:30pm M-F 12-8pm M-F M-F Closed weekends/holidays/fam. days 5am-10pm 12-9pm Sat 8am-5pm Wkd/hol/fam days 21 Rod & Gun Club 788-2473 12-4pm Sun 14 Gold Country Inn 634-2953 7950 D Street Closed holidays/fam days 24112 A Street 9am-4pm W-Sun 6 Child Development Center 634-4717 Open 24/7 9am-1pm Fam Days 18000 Robert Nicoletti Way Closed holidays 12 Hub Zemke Library 634-2314 6:30am-5:30pm 17849 16th Street 5 Spare Time Grill 634-2304 Closed weekends/holidays/fam days M\_Th 17800 Robert Nicoletti Way 8am-6pm 7 Child & Youth Resource 634-4418 8am-4pm F 7am-2pm / 5-8pm M-F 5190 Camp Beale Hwv. Bldg. 3308 Sat Closed weekends/holidays/fam. days 9am-2pm 9am-3pm Closed Sundays/holiday/fam. days 10 Venture Park 788-0192 Closed weekends/holidays/fam days 16 Independence Cinema 634-3140 17440 Warren Shingle Road 8 Community Center 634-3140 W-Sun 25th Street, Bldg. # 2474 11am-6pm 17700 Robert Nicoletti Way (Doors open 30 min. prior) 7pm Closed holidays 12-8pm M-F 8 Information, Tickets, Tours 634-4882 22 Youth Programs 634-4953 Weekends 12-6pm 17700 Robert Nicoletti Wav 15160 Gavin Mandry Dr. Closed holidays/family days 11am-5pm 6:15am-6pm M-F 9 Contrails (DFAC) 634-2537 Closed wknds/holidays/fam. days Closed weekends/holidays/fam. days 17853 16th Street 2 Military & Family Readiness 634-2863 Simply to Go: 5:30am-7pm M-F 17800 B Street Simply to Go:7:30am-6:30pm Wkd/hol/fam day