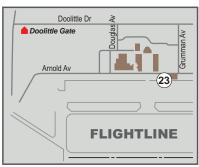

## 9FSS HOURS OF OPERATION

Aero Club 530-749-7696 23 Dragon's Lair 634-0896 11 Moos & Brews 634-0936 Yuba County Airport, Olivehurst Bldg 1060, Flightline 17440 Warren Shingle Road 9am-4pm W-Sun Simply to Go: 6am-8pm M-F 11am-7pm Aero Club Members 24/7 Breakfast: 6-8am M-F Closed holidays Closed holidays Lunch: 10:30am-1:30pm M-F 18 NAF Human Resources 634-2240 4:30-7pm M-F Dinner: 3 Airman Leadership School 634-3332 17852 16th Street 2401 C Street 12 Education Center 634-2525 7am-4pm M-F 7:30am-4:30pm 17849 16th Street Closed weekends/holidays/fam. days Closed weekends/holidays/fam. days 8am-3pm M-F 17 9 FSS Marketing Office 634-2275 Closed weekends/holidays/family days 4 Arts & Crafts Center 634-2294 6249 C Street 17651 Warren Shingle Road 7am-4pm 13 Fam Camp 634-3382 M-F 9am-4pm Tu-F 220 Cedar Lane Closed weekends/holidays/fam. days Closed weekends/holidays 9am-4pm M-F 19 Outdoor Adventure Center 634-2054 9am-12pm Sat 4 Auto Hobby Center 634-2296 17630 Doolittle Drive (Contact Camp Host) Sat, Sun, Hol 17651 Warren Shingle Road 9am-5pm M-F 7am-6pm M-F 7 Family Child Care 812-3117 9am-1pm Sat/Fam Davs 9am-3pm (no mechanic) Sat 5190 Camp Beale Hwy, Bldg. 3308 Closed Sundays/holidays Closed Sundays/holidays By appt. M-F 20 Recce Point Club 634-2833 634-2299 5 Beale Lanes 15 Fitness Center/Omni 634-2258 17440 Warren Shingle Road 17800 Robert Nicoletti Way 2418 B Street Office hours: 7:30am-4:30pm M-F 12-8pm M-F M-F Closed weekends/holidays/fam. days 5am-10pm 12-9pm Sat 8am-5pm Wkd/hol/fam days 21 Rod & Gun Club 788-2473 12-4pm Sun 14 Gold Country Inn 634-2953 7950 D Street Closed holidays/fam days 24112 A Street 9am-4pm W-Sun 6 Child Development Center 634-4717 Open 24/7 9am-1pm Fam Days 18000 Robert Nicoletti Way Closed holidays 12 Hub Zemke Library 634-2314 6:30am-5:30pm 17849 16th Street 5 Spare Time Grill 634-2304 Closed weekends/holidays/fam days M\_Th 17800 Robert Nicoletti Way 8am-6pm 7 Child & Youth Resource 634-4418 8am-4pm F 7am-2pm / 5-8pm M-F 5190 Camp Beale Hwv. Bldg. 3308 Sat Closed weekends/holidays/fam. days 9am-2pm 9am-3pm Closed Sundays/holiday/fam. days 10 Venture Park 788-0192 Closed weekends/holidays/fam days 16 Independence Cinema 634-3140 17440 Warren Shingle Road 8 Community Center 634-3140 W-Sun 25th Street, Bldg. # 2474 11am-6pm 17700 Robert Nicoletti Way (Doors open 30 min. prior) 7pm Closed holidays 12-8pm M-F 8 Information, Tickets, Tours 634-4882 22 Youth Programs 634-4953 Weekends 12-6pm 17700 Robert Nicoletti Wav 15160 Gavin Mandry Dr. Closed holidays/family days 11am-5pm 6:15am-6pm M-F 9 Contrails (DFAC) 634-2537 Closed wknds/holidays/fam. days Closed weekends/holidays/fam. days 17853 16th Street 2 Military & Family Readiness 634-2863 Simply to Go: 5:30am-7pm M-F 17800 B Street Simply to Go:7:30am-6:30pm Wkd/hol/fam day