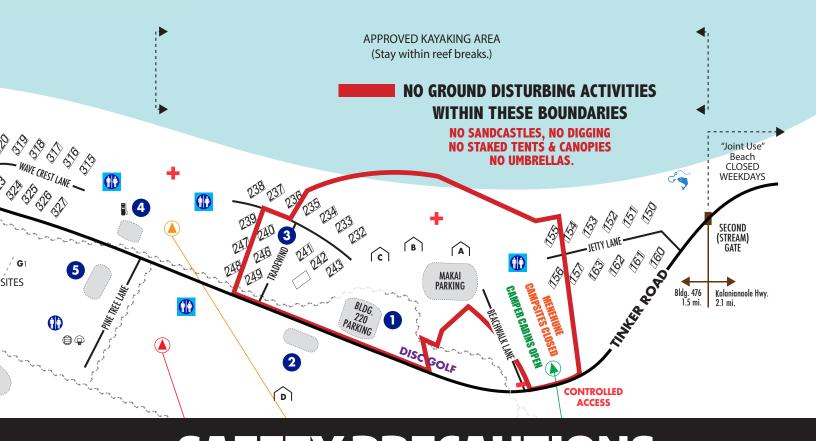

## SAFETY PRECAUTIONS

Until further notice the following safety precautions are immediately implemented within the exclusion zone:

- Menehune campgrounds are closed
- No soil disturbing activities to include but not limited to digging, tent stakes, and umbrellas
  - Do not enter the wooded area