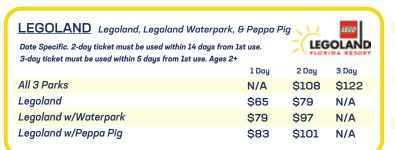

-----|
| Adult (Ages 16+)                        | \$78.75 | \$43      |
| MEDIEVAL TIMES Includes Royalty Upgrade |         |           |
| Adult                                   | \$92.02 | \$53      |
| Child (Ages 3-11)                       | \$58    | \$36      |
| PIRATES DINNER ADVENTURE                |         |           |
| Adult                                   | \$72.71 | \$43      |
| Child (Ages 3-10)                       | \$44.89 | \$32      |
| SLEUTH MYSTERY DINNER SHOW              |         |           |
| Adult                                   |         | \$47      |
| Child (Ages 3-11)                       |         | \$26      |
| TETRO MARTINI DINNER COMEDY SHOW        | V       |           |
| Adult (Ages 17+)                        | \$69.95 | \$54      |





| (Exp. 1 Year from Print Date) VALID FOR ACTIVE VETERAN MILITARY PLUS UP TO 3 GUESTS AGES 3+ | EGLIN ITT |
|---------------------------------------------------------------------------------------------|-----------|
| SeaWorld                                                                                    | \$67      |
| SeaWorld with Dining                                                                        | \$92      |
| Aquatica                                                                                    | \$50      |
| Aquatica with Dining                                                                        | \$72      |

WAVES OF HONOR FREE ADMISSION Visit wavesofhonor.com \*Either Seaworld Orlando or Busch Gardens Tampa - Once per Year

US Active Duty Military Plus