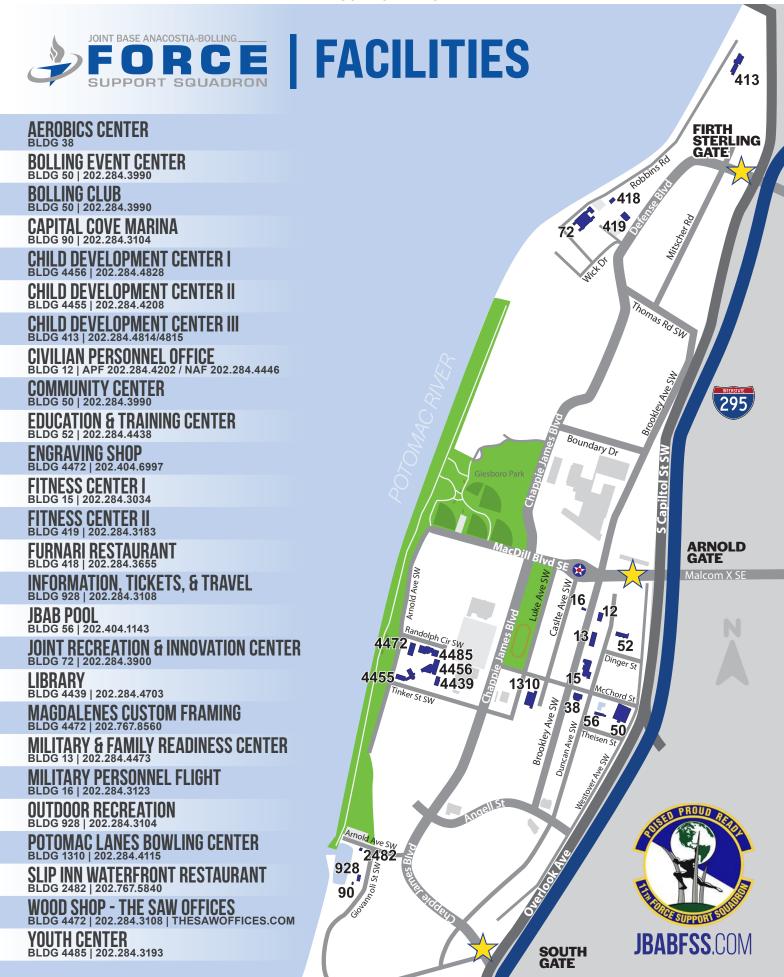

### TITAN FACILITY DIRECTORY

AEROBICS CENTER BLDG 38 | 202.284.3141

MONDAY - FRIDAY: 5 AM - 6 PM SATURDAY: OPEN FOR CLASSES ONLY

BOLLING EVENT CENTER BLDG 50 | 202.284.3990

**BOLLING CLUB** 

TUESDAY - FRIDAY: 8 AM - 4:30 PM

**COMMUNITY CENTER** 

TUESDAY - FRIDAY: 8 AM - 4:30 PM

**GOOSE'S LANDING** 

THURSDAY - FRIDAY: 3 PM - 8 PM

CAPITAL COVE MARINA BLDG 90 | 202.284.3104

TUESDAY - SATURDAY: 9 AM - 5 PM

CHILD DEVELOPMENT CENTER I BLDG 4456 | 202.284.4828

MONDAY - FRIDAY: 6 AM - 6 PM

CHILD DEVELOPMENT CENTER II BLDG 4455 | 202.284.4208

MONDAY - FRIDAY: 6 AM - 6 PM

CHILD DEVELOPMENT CENTER III BLDG 413 | 202.284.4814/4815

MONDAY - FRIDAY: 6 AM - 6 PM

CIVILIAN PERSONNEL OFFICE BLDG 12 | APF 202.284.4202 | NAF 202.284.4446

MONDAY - FRIDAY: 9 AM - 3 PM

EDUCATION & TRAINING CENTER BLDG 52 | 202.284.4438

MONDAY - THURSDAY: 9 AM - 2 PM FRIDAY: 9 AM - 12 PM

ENGRAVING SHOP BLDG 4472 | 202.404.6997

TUESDAY - CLOSED
WEDNESDAY: 10 AM - 4 PM
THURSDAY: 10 AM - 5 PM

FITNESS CENTER I BLDG 15 | 202.284.3034

MONDAY - FRIDAY: 5 AM - 8 PM SATURDAY - SUNDAY: 7 AM - 3 PM 24/7 ACCESS - REGISTER AT FRONT DESK

FITNESS CENTER II BLDG 419 | 202.284.3183

MONDAY - FRIDAY: 5 AM - 8 PM 24/7 ACCESS - REGISTER AT FRONT DESK

FURNARI RESTAURANT BLDG 418 | 202.284.3655 Closed until further notice

INFORMATION, TICKETS & TRAVEL BLDG 928 | 202.284.3108

TUESDAY - SATURDAY: 9 AM - 5 PM

JOINT RECREATION & INNOVATION CENTER BLDG 72 | 202.284.3900

WEDNESDAY & THURSDAY: 12 - 7 PM FRIDAY & SATURDAY: 12 - 8 PM SUNDAY: 12 - 6 PM

### LIBRARY BLDG 4439 | 202.284.4703

MONDAY - THURSDAY: 9 AM - 6 PM FRIDAY: 10 AM - 7 PM | SATURDAY: 12 - 5 PM

### MAGDALENE'S CUSTOM FRAMING BLDG 4472 | 202.767.8560

TUESDAY - FRIDAY: 10 AM- 5 PM SATURDAYS: 10 AM - 4 PM

### MILITARY & FAMILY READINESS CENTER BLDG 13 | 202.284.4473

MONDAY - FRIDAY: 7:30 AM - 4 PM MFRC-JBAB.TIMETAP.COM

### MILITARY PERSONNEL FLIGHT BLDG 16 | 202.284.3123

MONDAY - FRIDAY: 8 - 11 AM & 1 - 3:30 PM
CLOSES FOR TRAINING AT 11 AM. 1ST & 3RD WEDNESDAYS

### OUTDOOR RECREATION BLDG 928 | 202.284.3104

TUESDAY - SATURDAY: 9 AM - 5 PM

### POTOMAC LANES BOWLING CENTER BLDG 1310 | 202.284.4115

MONDAY - FRIDAY: 11 AM - 7:30 PM

### SLIP INN WATERFRONT RESTAURANT BLDG 2482 | 202.767.5840

CLOSED UNTIL APRIL 2025

### JBAB WOODSHOP BLDG 4472 | 202.284.3104

SATURDAYS: 10 AM - 4 PM

### YOUTH CENTER BLDG 4485 | 202.284.3193

MONDAY - FRIDAY: 6 AM - 6 PM