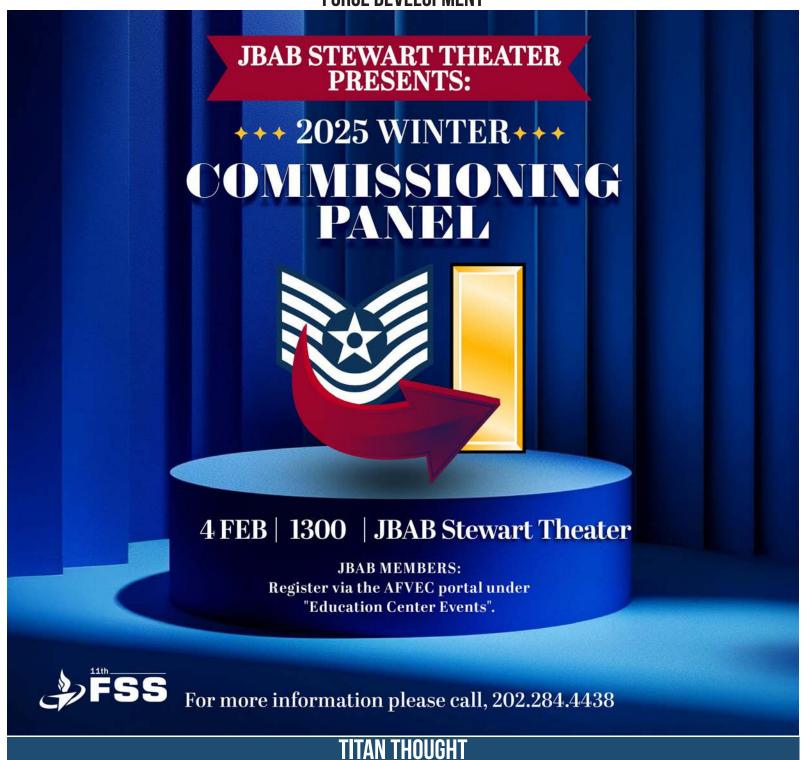

MONDAY - FRIDAY: 9 AM - 3 PM

EDUCATION & TRAINING CENTER BLDG 52 | 202.284.4438

MONDAY - THURSDAY: 9 AM - 2 PM FRIDAY: 9 AM - 12 PM

ENGRAVING SHOP BLDG 4472 | 202.404.6997

TUESDAY - CLOSED
WEDNESDAY: 10 AM - 4 PM
THURSDAY: 10 AM - 5 PM