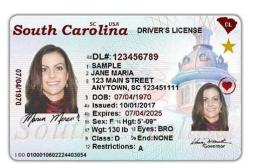

## Instructions for completing the Golf Patron Pass Civilian Access Form \*Valid only at Redbank Golf Course on the NWS

- 1) Print your information in blue or black ink so that it is legible.
- 2) Provide a color copy of the front and back of your South Carolina REAL driver's license ID card.
  - a. Should your license say "Not for Federal Identification" you must provide a copy of it along with a copy of a valid passport OR a concealed weapons permit ID card. EXAMPLE: