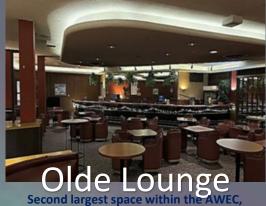

Second largest space within the AWEC, ability to host sit-down meetings and gatherings. Catering and bar service area available within the room. Existing tables and chairs in room (limited adaptability).

No AV capabilities.

The premier meeting/conference space in the AWEC facility. Ability to host teleconference meetings, utilize projection screens connected via HDMI/VGA. Ability for authorized personnel to utilize for SIPR/Secret briefings.