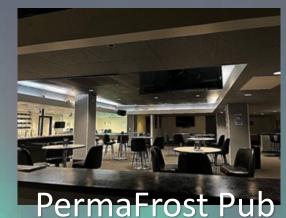

Large lounge area with preset tables and chairs for your casual gathering. TV's and billiards available as well as bar area.

| Room                   | Capacities |        |          |             | AV Capabilities                                           | Catering/Bar |
|------------------------|------------|--------|----------|-------------|-----------------------------------------------------------|--------------|
|                        | Theatre    | Seated | Standing |             |                                                           |              |
| Conference<br>Room     | 154        | 103    | N/A      | -<br>-<br>- | HMDI to VGA connection<br>Projector<br>Teleconference     | No           |
| Susitna Room           | 500        | 300    |          | -           | HDMI connection Projectors Microphones Bluetooth Speakers | Yes          |
| Olde Lounge            |            | 56     | 120      | N/A         |                                                           | Yes          |
| Denali Room            |            | 36     | 60       | N/A         |                                                           | Yes          |
| Billy Mitchell<br>Room |            | 24     | 70       | -<br>-<br>- | HDMI to VGA<br>TV Screen<br>Audio Aux Input               | Yes          |
| PermaFrost Pub         |            |        |          | N/A         |                                                           | Yes          |