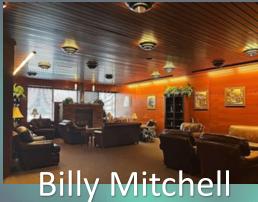

Large lounge area with preset tables and chairs for your casual gathering. TV's and billiards available as well as bar area.

| Room                   | Capacities |        |          |             | AV Capabilities                                           | Catering/Bar |
|------------------------|------------|--------|----------|-------------|-----------------------------------------------------------|--------------|
|                        | Theatre    | Seated | Standing |             |                                                           |              |
| Conference<br>Room     | 154        | 103    | N/A      | -<br>-<br>- | HMDI to VGA connection<br>Projector<br>Teleconference     | No           |
| Susitna Room           | 500        | 300    |          | -           | HDMI connection Projectors Microphones Bluetooth Speakers | Yes          |
| Olde Lounge            |            | 56     | 120      | N/A         |                                                           | Yes          |
| Denali Room            |            | 36     | 60       | N/A         |                                                           | Yes          |
| Billy Mitchell<br>Room |            | 24     | 70       | -<br>-<br>- | HDMI to VGA<br>TV Screen<br>Audio Aux Input               | Yes          |
| PermaFrost Pub         |            |        |          | N/A         |                                                           | Yes          |