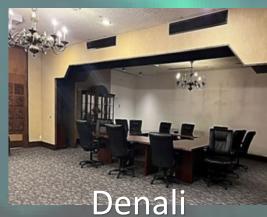

A small meeting space for smaller gatherings. Room includes tables and chairs already in configuration (limited adaptability).

A small meeting space for smaller gatherings. Room includes tables and chairs already in configuration (limited adaptability). Room is not guaranteed if booked and can be prioritized for other functions at any time.