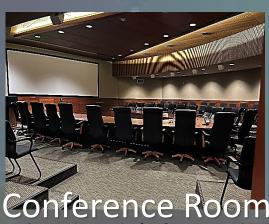

No AV capabilities.

The premier meeting/conference space in the AWEC facility. Ability to host teleconference meetings, utilize projection screens connected via HDMI/VGA. Ability for authorized personnel to utilize for SIPR/Secret briefings.