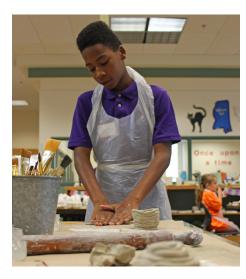

# POTTERY HAND BUILDING CLASS

Feb 17 | Fri | 5-8pm Learn pinch, coil and slab construction, surface decoration, glazing and firing. Ages 8+. \$40/person. Register by Feb 16.