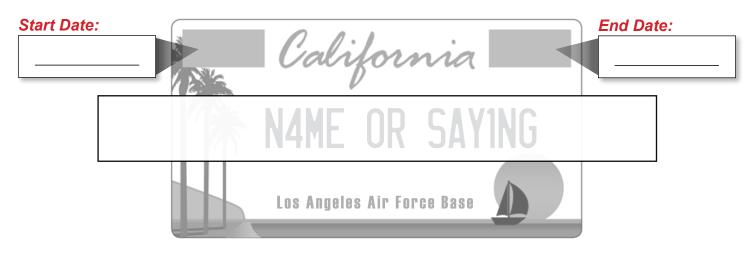

Please fill in exactly how you want the name or saying to appear on the license plate. For best results, please limit the number of characters.

**6** What do you want in the text box? Choose the default or write in your own message.