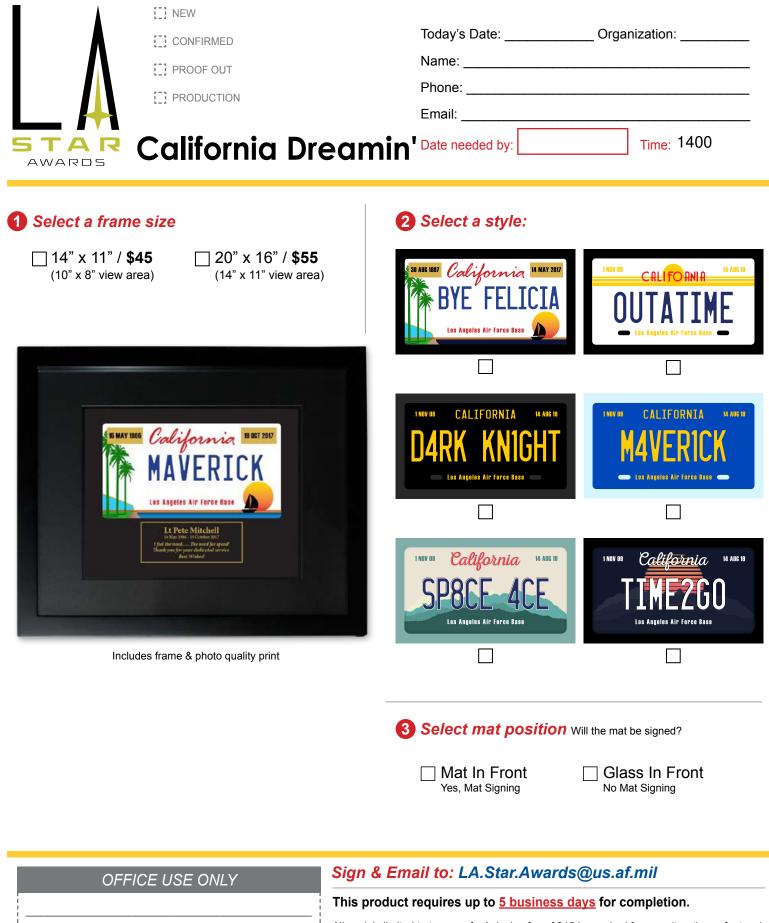

| Default:                                                                   | Full Name (Rank Optional): |
|----------------------------------------------------------------------------|----------------------------|
| <b>Full Name Here</b><br>Date - Date                                       | Dates:                     |
| Quote or Tag Line<br>Thank you for your dedicated service.<br>Best wishes! |                            |
|                                                                            | Quote or Tag Line:         |
| <b>Custom Message</b> (minimum of 4 lines):<br>Line 1:                     |                            |
| Line 2:                                                                    |                            |
|                                                                            |                            |
| Line 3:                                                                    |                            |
| Line 3:<br>Line 4:                                                         |                            |