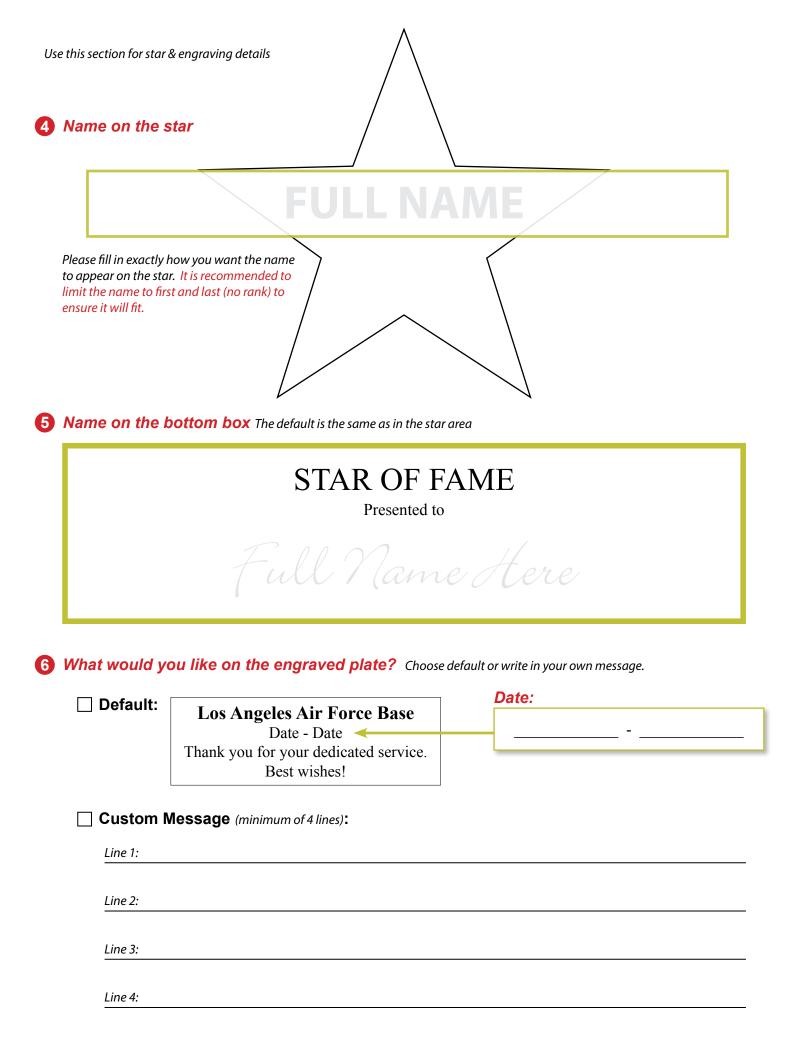

## **Hollywood Star**

Today's Date: \_\_\_\_ Org/Sq/Corps: \_\_\_\_ Name: \_\_\_\_ Phone: \_\_\_\_ Email: \_\_\_\_ Need by: \_\_\_ Presentation date: \_\_\_\_ (Most single order products require at least 6 business days)

Includes frame, photo quality print, and laser engraved plastic plate.

| 3 Select the artwork (for the star)                |  |  |  |  |  |  |  |  |  |  |
|----------------------------------------------------|--|--|--|--|--|--|--|--|--|--|
|                                                    |  |  |  |  |  |  |  |  |  |  |
| ☐SBD3 ☐SSC ☐USAF ☐USSF ☐USS                        |  |  |  |  |  |  |  |  |  |  |
| ☐ New Custom Logo / add \$10 (One time set-up fee) |  |  |  |  |  |  |  |  |  |  |
| Artwork on file (No additional charge)             |  |  |  |  |  |  |  |  |  |  |
|                                                    |  |  |  |  |  |  |  |  |  |  |
| (Provide symbol, logo, or artwork name)            |  |  |  |  |  |  |  |  |  |  |
|                                                    |  |  |  |  |  |  |  |  |  |  |
| Coin Mounting / add \$5 (Supplied by customer)     |  |  |  |  |  |  |  |  |  |  |
| (Coin description)                                 |  |  |  |  |  |  |  |  |  |  |

## Sign & Email to: LA.Star.Awards@us.af.mil

This product requires up to 6 business days to complete.

All work is limited to two proofs. A design fee of \$20 is required for any additional alterations of artwork. Order forms are only reviewed during business hours. Call 310-653-5334 to provide payment.