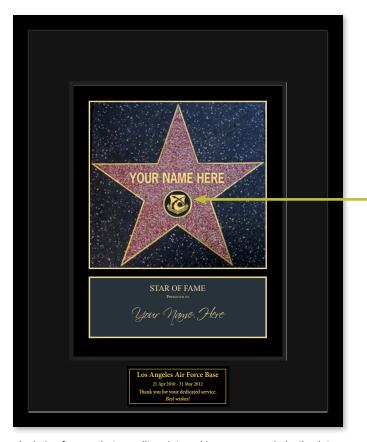

## **Hollywood Star**

Today's Date: \_\_\_\_ Org/Sq/Corps: \_\_\_\_ Name: \_\_\_\_ Phone: \_\_\_\_ Email: \_\_\_\_ Need by: \_\_\_ Presentation date: \_\_\_\_ (Most single order products require at least 6 business days)

(310) 653-5334 | LA.Star.Awards@us.af.mil | www.LAFSS.com/LASA

1 Select a frame size

- 16" x 20" / **\$70** (11" x 14" view area)
- 11" x 14" / \$55 (8" x 10" view area)
- 2 Select mat position
  - Mat In Front
    Yes, for Mat Signing
  - Glass In Front
    No Mat Signing

Includes frame, photo quality print, and laser engraved plastic plate.

| 3 Select the artwork (for the star)                |  |  |  |  |  |  |  |  |  |  |
|----------------------------------------------------|--|--|--|--|--|--|--|--|--|--|
|                                                    |  |  |  |  |  |  |  |  |  |  |
| ☐SBD3 ☐SSC ☐USAF ☐USSF ☐USS                        |  |  |  |  |  |  |  |  |  |  |
| ☐ New Custom Logo / add \$10 (One time set-up fee) |  |  |  |  |  |  |  |  |  |  |
| Artwork on file (No additional charge)             |  |  |  |  |  |  |  |  |  |  |
|                                                    |  |  |  |  |  |  |  |  |  |  |
| (Provide symbol, logo, or artwork name)            |  |  |  |  |  |  |  |  |  |  |
|                                                    |  |  |  |  |  |  |  |  |  |  |
| Coin Mounting / add \$5 (Supplied by customer)     |  |  |  |  |  |  |  |  |  |  |
| (Coin description)                                 |  |  |  |  |  |  |  |  |  |  |

## ☐ Custom Print

Select this option if you will be providing another image instead of the Hollywood Star. Frame, print and engraved plate are still included for the same price.