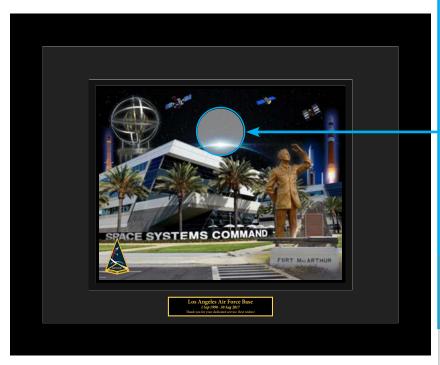

## SSC Montage Order Form

1 Select a frame size

□ 16" x 20" / **\$70** (11" x 14" view area)

11" x 14" / \$55 (8" x 10" view area) 2 Select mat position

Mat In Front Yes, for Mat Signing

Glass In Front No Mat Signing

Includes frame, photo quality print, and engraved plastic plate.

| 3 Select the artwork                                       |  |  |  |  |  |  |  |
|------------------------------------------------------------|--|--|--|--|--|--|--|
|                                                            |  |  |  |  |  |  |  |
| ☐USAF ☐USAF ☐USSF ☐USSF                                    |  |  |  |  |  |  |  |
| ☐ FSS ☐ SSC ☐ GAR                                          |  |  |  |  |  |  |  |
| Custom Logo / add \$10 (One time set-up fee)               |  |  |  |  |  |  |  |
| Artwork on file (No additional charge)                     |  |  |  |  |  |  |  |
| (Provide symbol, logo, or artwork name)                    |  |  |  |  |  |  |  |
| Coin / add \$5 (Coin provided by customer)                 |  |  |  |  |  |  |  |
| (Coin description)                                         |  |  |  |  |  |  |  |
| Custom Print Select if you will be providing another image |  |  |  |  |  |  |  |

| 4) Select a Title Fo                        | nt:           |                                                                                                                                |                                                     |
|---------------------------------------------|---------------|--------------------------------------------------------------------------------------------------------------------------------|-----------------------------------------------------|
| ☐ <b>Times New</b> Los Angeles Ai (default) |               | ☐ Script MT Bold  Los Angeles Air Force S                                                                                      | ☐ Monotype Corsiva  Base Los Angeles Air Force Base |
| 5 Select Body For                           | nt:           |                                                                                                                                |                                                     |
| ☐ Times New  Los Angeles Ai  (default)      |               | ☐ <b>Helvetica</b> Los Angeles Air Force Bas                                                                                   | □ Vladimir Script<br>se Les Angeles Air Force Base  |
| ☐ Myriad Property                           | 0             | ☐ Monotype Corsiva                                                                                                             | !                                                   |
| Los Angeles A                               | ir Force Base | Los Angeles Air Force B                                                                                                        |                                                     |
|                                             | Los Ang       | ault or write in your own message.  3 lines due to smaller plate.  geles Air Force Base Date - Date or your dedicated service. | Date:                                               |
|                                             |               | Best wishes!                                                                                                                   |                                                     |
| ☐ Default 2:                                |               | les Air Force Base Date - Date                                                                                                 | Date:                                               |
|                                             |               | or your dedicated service. Best wishes!                                                                                        |                                                     |
| ☐ Custom Me                                 | ssage:        |                                                                                                                                |                                                     |
| Line 1:                                     |               |                                                                                                                                |                                                     |
| Line 2:                                     |               |                                                                                                                                |                                                     |
|                                             |               |                                                                                                                                |                                                     |
| Line 3:                                     |               |                                                                                                                                |                                                     |
| Line 4:                                     |               |                                                                                                                                |                                                     |