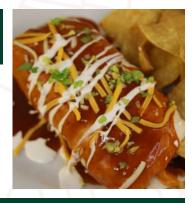

#### **QUESADILLA & BURRITO**

#### Quesadilla

Cheese only - \$7.75 Cheese & Veggies - \$8.75 Cheese, Veggies & Choice of Meat - \$9.25

#### Burrito

Cheese & Veggies - \$8.75 Cheese, Veggies & Choice of Meat - \$9.25