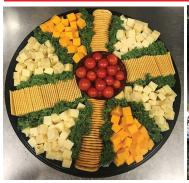

-Serves 50 people-

Meat & Cheese Tray | \$149.00 Served with Dill Pickles & Condiments, Limit 3 Meat/Cheese/Bread Selections

Meat: Turkey, Ham, Roast Beef

Cheeses: American, Swiss, Pepper Jack,

Provolone, Cheddar

<u>Breads:</u> Wheat, White, Rye, Sour Dough, Baquette Rounds, Crackers

Mini Cubans | \$119.00 Veggie Tray with Ranch Dip | \$79.00 Chips & Salsa or Potato Chips with Dip \$27.00

Bite-size Cheese Quesadilla with Salsa & Sour Cream | \$75.00 Cheese & Crackers | \$79.95