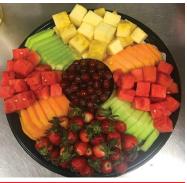

Serves 25 Approx. People

Assorted Flavors

Large Fruit Tray | \$125.00 Serves 50 Approx. People

Small Fruit Tray | \$75.00 Serves 25 Approx. People

> Large Fruit Tray | \$125.00 Serves 50 Approx. People

Small Fruit Tray | \$75.00 Serves 25 Approx. People

Cookies \*Special Catering 25 | \$29.00

•Min 25 Guests for Service.

•14-Day Advance Catering Requests Required.