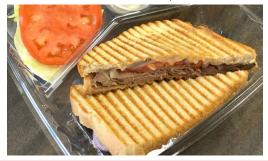

-Serves 50 people-

Meat & Cheese Tray | \$149.00 Served with Dill Pickles & Condiments, Limit 3 Meat/Cheese/Bread Selections

Meat: Turkey, Ham, Roast Beef

Cheeses: American, Swiss, Pepper Jack,

Provolone, Cheddar

<u>Breads:</u> Wheat, White, Rye, Sour Dough, Baquette Rounds, Crackers

Mini Cubans | \$119.00 Veggie Tray with Ranch Dip | \$79.00 Chips & Salsa or Potato Chips with Dip \$27.00

Bite-size Cheese Quesadilla with Salsa & Sour Cream | \$75.00 Cheese & Crackers | \$79.95