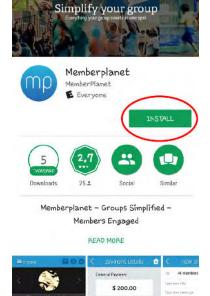

#### Step 1

Open up the AppStore or GooglePlay, whereever you get apps. Search for "Memberplanet." When the MemberPlanet app pops up, hit "Get" (if you have an iPhone) or "Install" (if you have an Android).