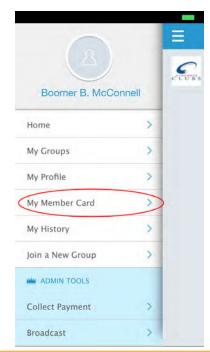

#### Step 3

Want to show your Club Card? Click on the menu (the three lines at the top left of the screen).

#### Step 4

When the menu comes up, click on "My Membership Card."