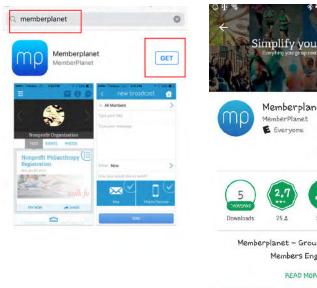

#### Step 1

Open up the AppStore or GooglePlay, whereever you get apps. Search for "Memberplanet." When the MemberPlanet app pops up, hit "Get" (if you have an iPhone) or "Install" (if you have an Android).