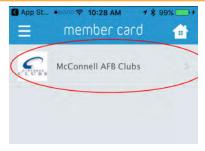

et apps. Search for "Memberplanet." When the MemberPlanet app pops up, hit "Get" (if you have an iPhone) or "Install" (if you have an Android).





#### Step 2

Click on the "Log In" Button under "Already a member?"

\*\*Note: If you haven't updated your membership on a computer yet, you MUST do that first. You CANNOT update your membership directly from the App. If you don't have access to a computer, open up your phone's web browser and follow the Step-by-Step Guide to Updating Your Club Membership.



Don't have an account?
Sign up using email address

SIGN UP

#### Step 3

Want to show your Club Card? Click on the menu (the three lines at the top left of the screen).



#### Step 4

When the menu comes up, click on "My Membership Card."



### Step 5

Click on the name of your club.



## Step 6

This is your Club Card! Show this screen to receive your Club Membership discounts throughout the base and around the world!