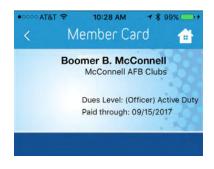

## Step 6

This is your Club Card! Show this screen to receive your Club Membership discounts throughout the base and around the world!