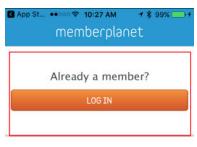

#### Step 2

Click on the "Log In" Button under "Already a member?"

\*\*Note: If you haven't updated your membership on a computer yet, you MUST do that first. You CANNOT update your membership directly from the App. If you don't have access to a computer, open up your phone's web browser and follow the Step-by-Step Guide to Updating Your Club Membership.

Don't have an account?
Sign up using email address

SIGN UP