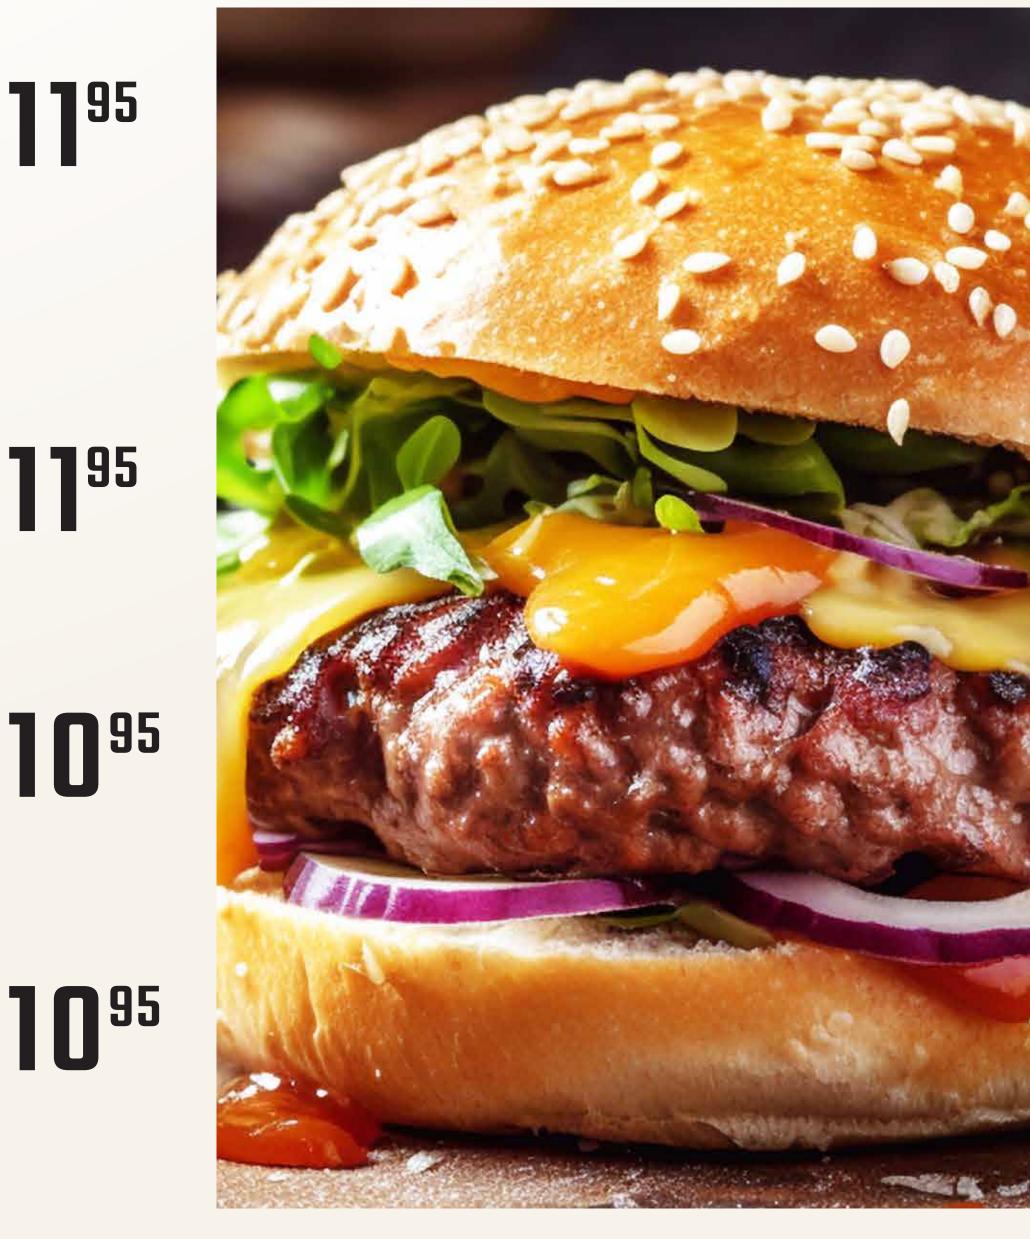

**THICK & JUICY GRILLED BEEF PATTY** W/MUSHROOMS & SWISS CHEESE

**11**95

**THICK & JUICY GRILLED BEEF PATTY** W/PEPPER JACK CHEESE & ONION RING