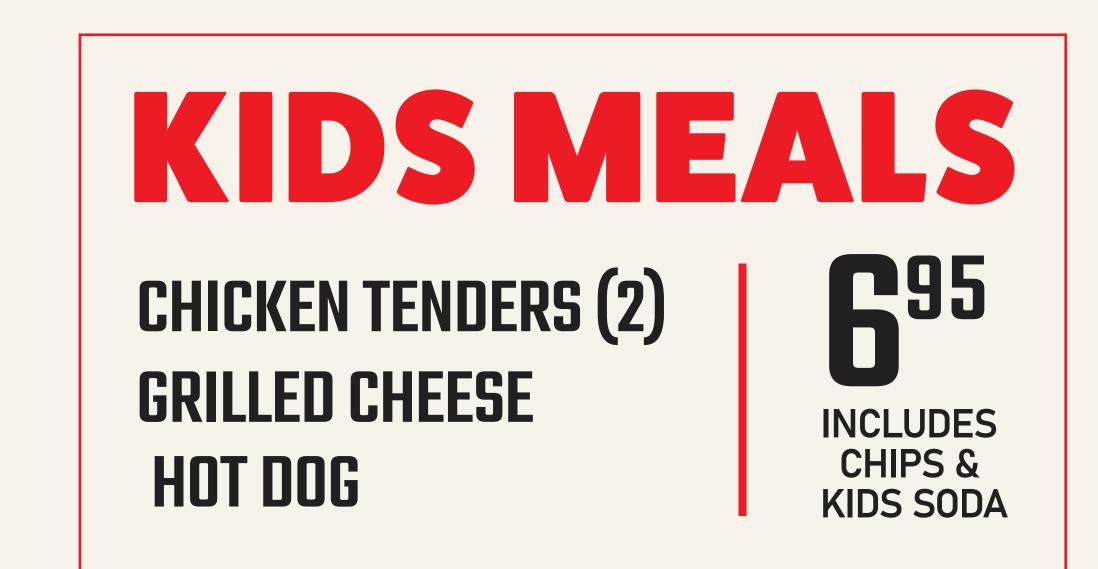

#### **CRISPY CHICKEN FINGER SANDWICH**

**2 LARGE CHICKEN TENDERS ON CHOICE OF BREAD** 

**8**95

**GRILLED CHICKEN BREAST** WITH BACON, LETTUCE, TOMATO **& RANCH DRESSING** 

#### **CRISPY CHICKEN** NEW! TENDERS