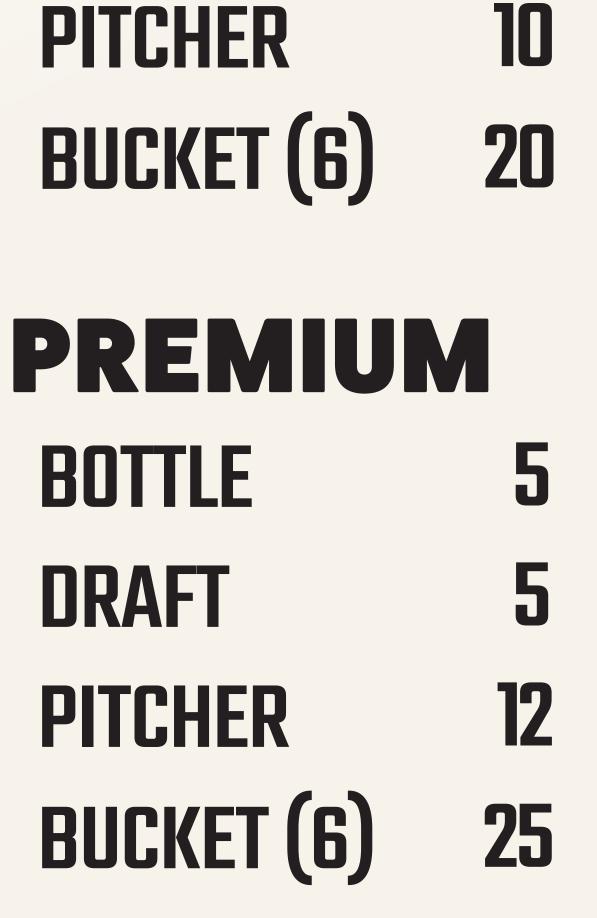

ECTION** 

#### **GRILLED CHICKEN SANDWICH**

**GRILLED CHICKEN BREAST** WITH LETTUCE, TOMATO

#### **CRISPY CHICKEN FINGER SANDWICH**

**2 LARGE CHICKEN TENDERS ON CHOICE OF BREAD** 





**8**95

**GRILLED CHICKEN BREAST** WITH BACON, LETTUCE, TOMATO **& RANCH DRESSING** 

#### **TURKEY BLT CLUB**



SLICED TURKEY, CRISPY BACON, **LETTUCE & TOMATO ON TOAST** 

#### **CRISPY CHICKEN** NEW! TENDERS



#### **CLASSIC BLT**



**CRISPY BACON, LETTUCE, TOMATO ON TOASTED BREAD** 

#### **NATHAN'S NEW YORK STYLE HOT DOG** WITH WHITE QUESO



**9**<sup>95</sup>



# BEVERAGES

3

3

3

3

3

3

2

# **SOFT DRINKS**

#### **FOUNTAIN SODA**

#### GATORADE

**APPLE JUICE** 



#### **CRANBERRY JUICE**

#### **ORANGE JUICE**

### MILK / CHOCOLATE MILK **BOTTLED WATER**



## DOMESTICS BOTTLE DRAFT



# GRAB & GO

# SALADS RANCH - ITALIAN - BLEU CHEESE THOUSAND ISLAND - FRENCH

**THOUSAND ISLAND - FRENCH** 

#### **COBB SALAD**

**9**95

PIZZA -BY THE -SLICE





. . .

**CRISPY COBB SALAD** 

CRISPY CHICKEN ON A BED OF SPRING MIX **DICED EGG, CHEESE ONION & TOMATO** 

**GRILLED CHICKEN ON A BED OF SPRING MIX** 

**DICED EGG, CHEESE ONION & TOMATO** 

#### **CHEF SALAD**

HAM & TURKEY ON A BED OF SPRING MIX WITH DICED EGG, CHEESE, ONION & TOMATO

### HOUSE SALAD

SPRING MIX WITH DICED EGG, CHEESE, **ONION & TOMATO** 

### **SMALL HOUSE SALAD**

SPRING MIX WITH DICED EGG, CHEESE, **ONION & TOMATO** 



SERVED WITH CHIPS (MAY SUBSTITUTE

| <b>9</b> 95  | CHEESE                                      | 4 |
|--------------|---------------------------------------------|---|
|              |