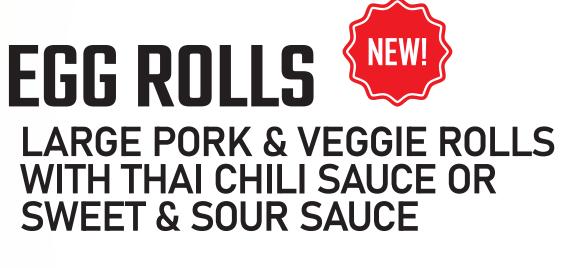

# APPETIZERS

SINGLE TEAM **6**<sup>95</sup> **11** 95









# PUB BURGERS

#### **1/3 LB BEEF BURGERS - SERVED WITH CHIPS** (MAY SUBSTITUTE W/FRIES OR TOTS \$2)



#### **STARS & STRIKES CHEESEBURGER 10**<sup>95</sup>

**THICK & JUICY GRILLED BEEF PATTY** W/CHEESE

#### **BACON CHEESEBURGER**

**THICK & JUICY GRILLED BEEF PATTY** W/SMOKED BACON & CHEESE





**12**<sup>95</sup>

**12**<sup>95</sup>

**THICK & JUICY GRILLED BEEF PATTY** W/SMOKED BACON, CHEESE & BBQ SAUCE



**THICK & JUICY GRILLED BEEF PATTY** W/FRIED EGG & CHEESE



**THICK & JUICY GRILLED BEEF PATTY** W/MUSHROOMS & SWISS CHEESE



**11**95



**THICK & JUICY GRILLED BEEF PATTY** W/PEPPER JACK CHEESE & ONION RING

## MEXICAN BURGER

**THICK & JUICY GRILLED BEEF PATTY** W/WHITE QUESO CHEESE & PICO DE GALLO

#### **PATTY MELT**

**THICK & JUICY GRILLED BEEF PATTY** W/CHEESE & O