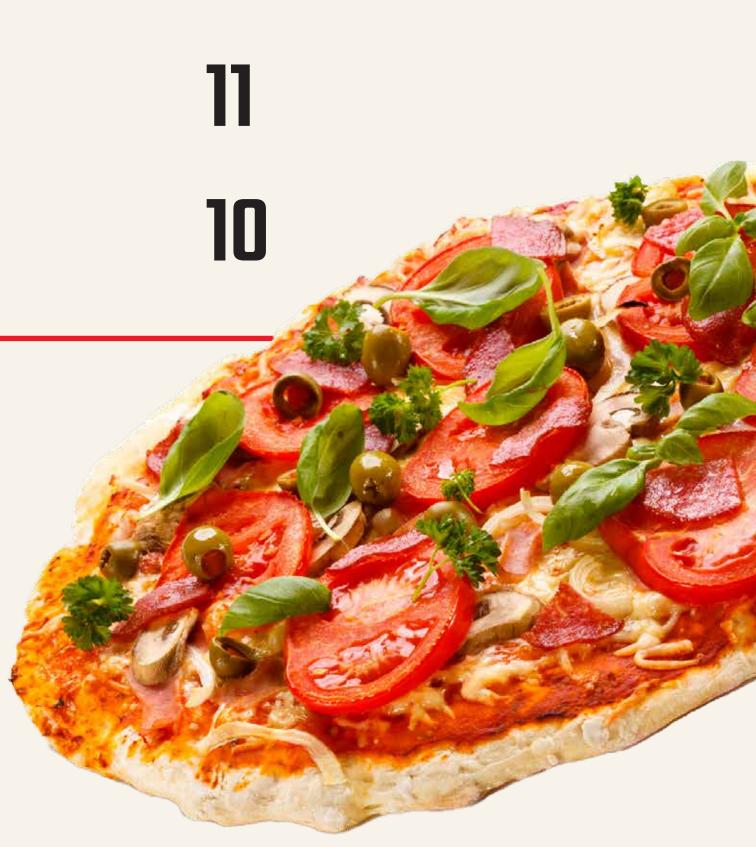

# 12" THIN CRUST

CHEESE

SAUSAGE

#### PEPPERONI

#### PEPPERONI & SAUSAGE

**VEGGIE** ONION – GREEN PEPPER – MUSHROOM

**SUPREME** SAUSAGE - ONION - GREEN PEPPER