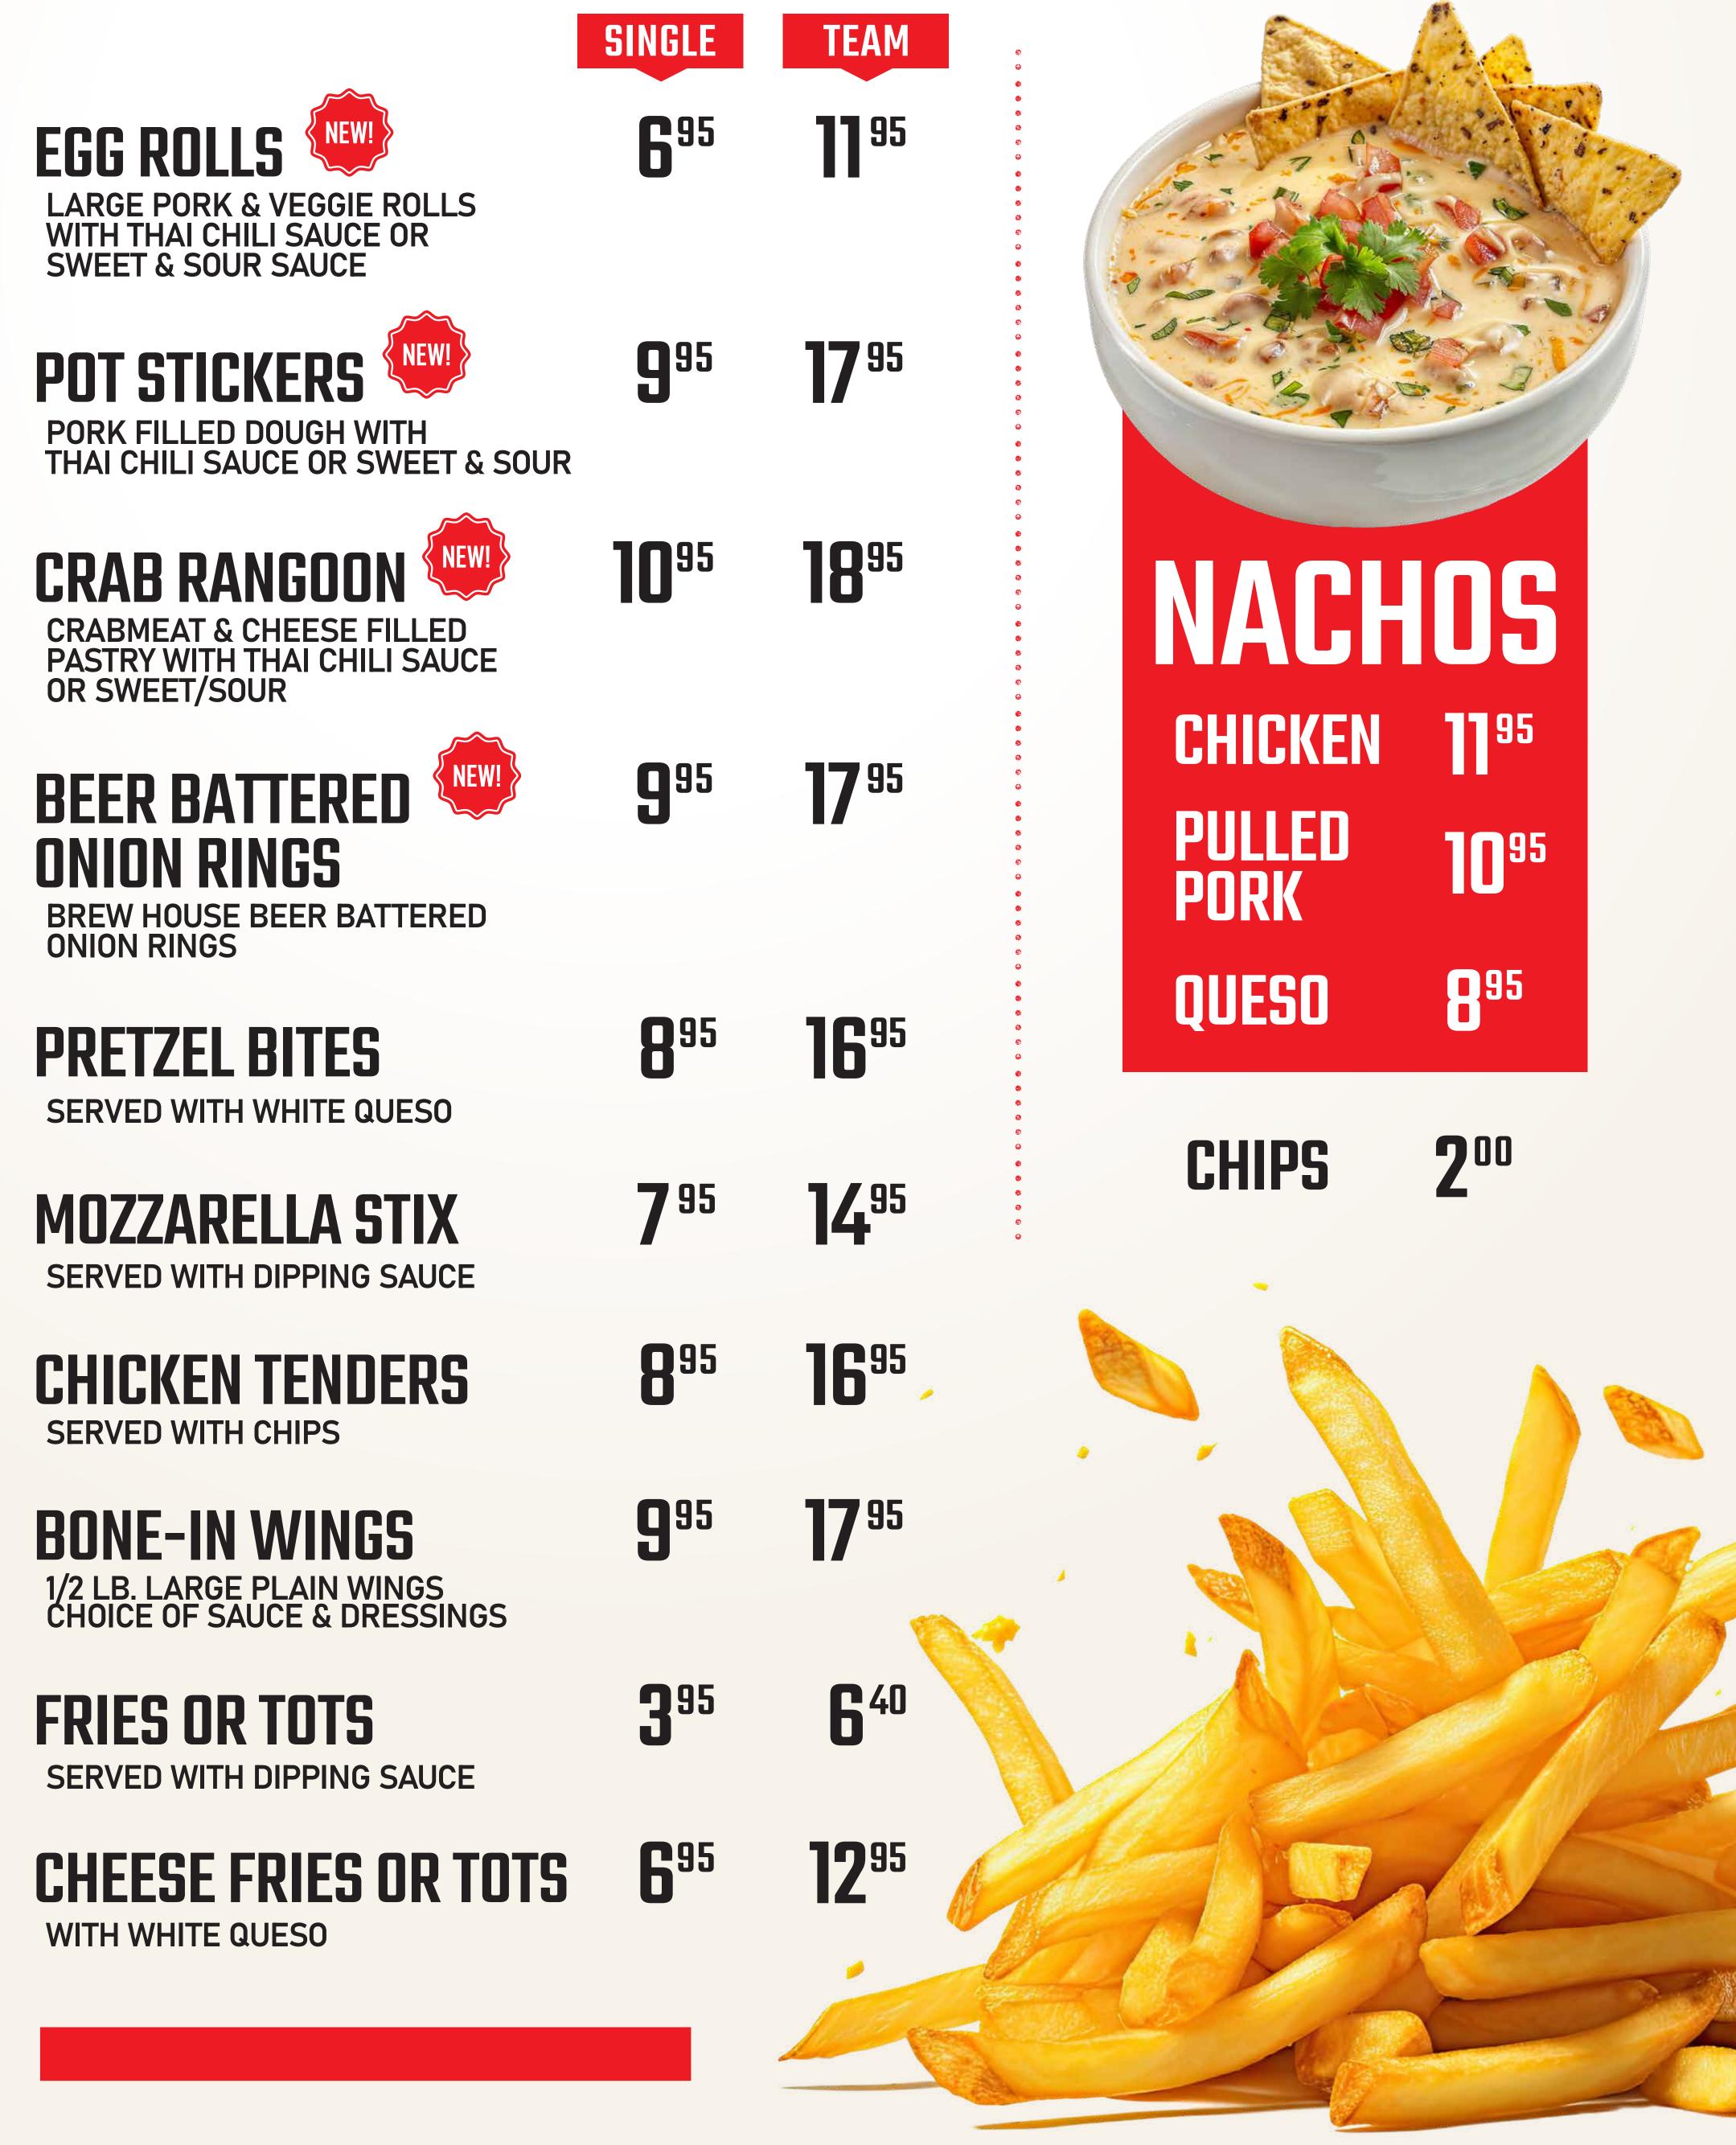

# APPETIZERS

SINGLE TEAM **6**<sup>95</sup> **11** 95









# PUB BURGERS

#### **1/3 LB BEEF BURGERS - SERVED WITH CHIPS** (MAY SUBSTITUTE W/FRIES OR TOTS \$2)



#### **STARS & STRIKES CHEESEBURGER 10**<sup>95</sup>

**THICK & JUICY GRILLED BEEF PATTY** W/CHEESE

#### **BACON CHEESEBURGER**

**THICK & JUICY GRILLED BEEF PATTY** W/SMOKED BACON & CHEESE





**12**<sup>95</sup>

**12**<sup>95</sup>

**THICK & JUICY GRILLED BEEF PATTY** W/SMOKED BACON, CHEESE & BBQ SAUCE



**THICK & JUICY GRILLED BEEF PATTY** W/FRIED EGG & CHEESE



**THICK & JUICY GRILLED BEEF PATTY** W/MUSHROOMS & SWISS CHEESE



**11**95



**THICK & JUICY GRILLED BEEF PATTY** W/PEPPER JACK CHEESE & ONION RING

## MEXICAN BURGER

**THICK & JUICY GRILLED BEEF PATTY** W/WHITE QUESO CHEESE & PICO DE GALLO

#### **PATTY MELT**

**THICK & JUICY GRILLED BEEF PATTY** W/CHEESE &