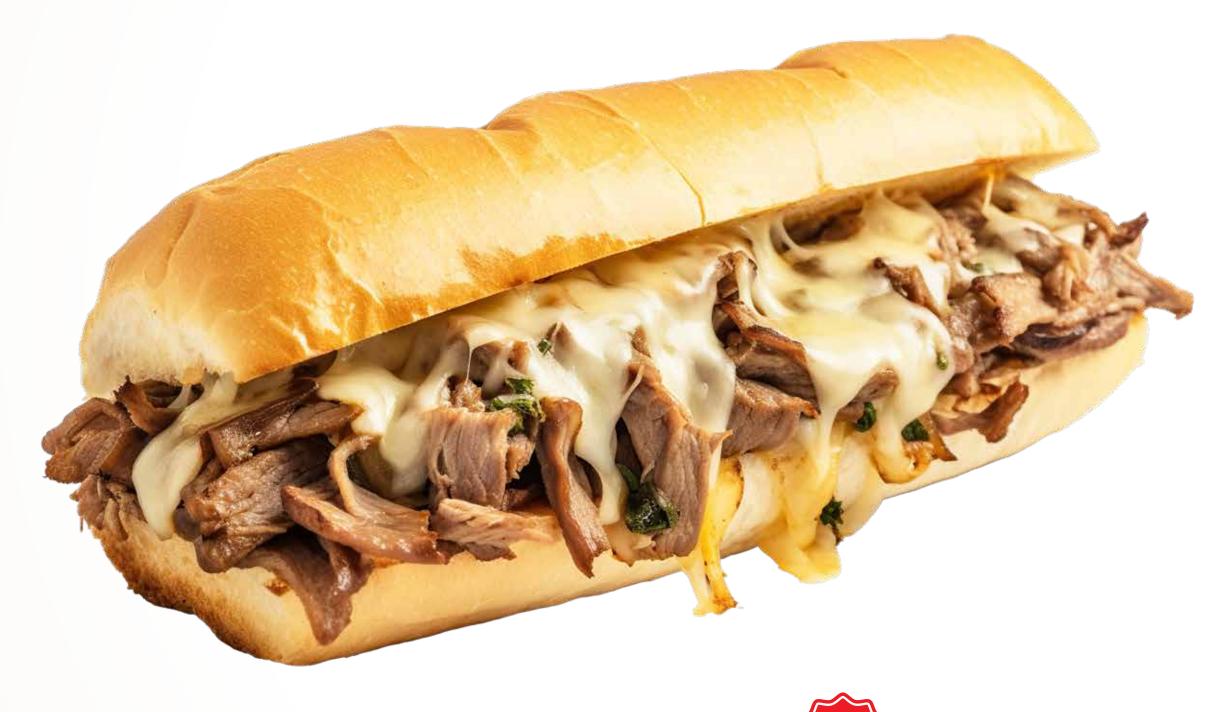

## PHILLY CHEESESTEAK

**CATTLEMAN'S SELECT PHILLY CHEESESTEAK WITH GRILLED ONIONS & PEPPERS, AND PROVOLONE CHEESE** 

**17**95

**CHICKEN BREAST WITH GRILLED ONIONS & PEPPERS, AND PROVOLONE CHEESE** 